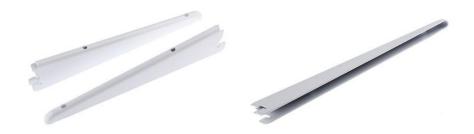

# RS Pro Steel White Modular Shelving Wall Mount Bracket x 270mm

# Product Details Bracket

#### **Wall Mounting Shelving**

A versatile modular wall mounted steel shelving system finished in durable white epoxy paint. The shelving is easy to construct, extend or alter with brackets which securely lock into the strong double slotted uprights, which provide shelf adjustment at approximately 30mm increments. Steel 1000mm long shelves in 4 widths are available, alternatively wood or composite shelves may be used. Also available are book end/shelf end supports.