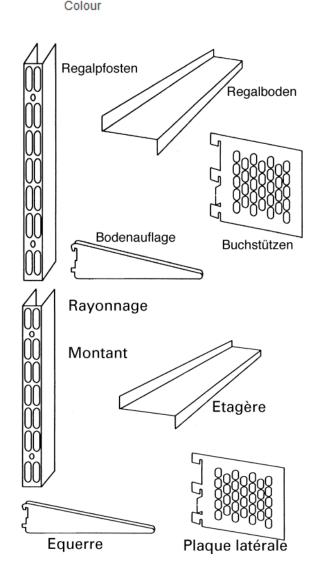

#### **Wall Mounting Shelving**

A versatile modular wall mounted steel shelving system finished in durable white epoxy paint. The shelving is easy to construct, extend or alter with brackets which securely lock into the strong double slotted uprights, which provide shelf adjustment at approximately 30mm increments. Steel 1000mm long shelves in 4 widths are available, alternatively wood or composite shelves may be used. Also available are book end/shelf end supports.