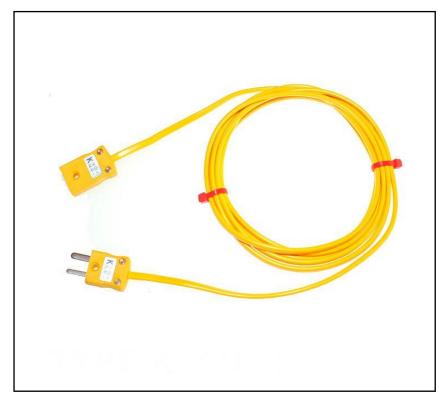

## **FEATURES**

- All round general purpose cable, both waterproof and very flexible
- Thermocouple terminating with a miniature plug & socket
- Type K thermocouple to ANSI MC96.1

# ANSI PVC INSULATED FLAT PAIR THERMOCOUPLE CABLE WITH MINIATURE THERMOCOUPLE PLUG & SOCKET 1m

**RS Stock No.:** 2318472

RS Professionally Approved Products bring to you professional quality parts across all product categories. Our product range has

#### **Product Description**

- Ideal for general purpose use
- All contacts are polarised to ensure correct connection
- Colour coded in accordance with ANSI specification

## **General Specifications**

| Thermocouple Type             | Туре К                                                                        |
|-------------------------------|-------------------------------------------------------------------------------|
| Temperature Measurement Range | Cable: -10°C to 105°C<br>Connectors: +200°C                                   |
| Construction                  | PVC Insulated Thermocouple Cable with Miniature<br>Thermocouple Plug & Socket |
| Standards Met                 | ANSI MC96.1                                                                   |

#### **Mechanical Specifications**

| Termination Type          | Miniature plug & socket         |  |
|---------------------------|---------------------------------|--|
| Compensating Cable Length | 1m                              |  |
| Cable Insulation          | PVC insulated flat pair 7/0.2mm |  |