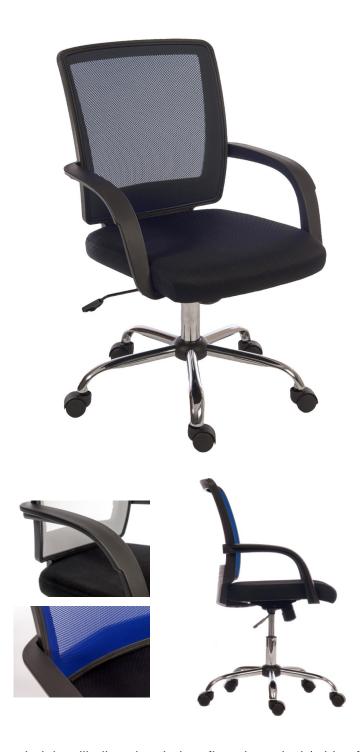

## **RS PRO Executive Chair Black**

PARONEO PROVED

Stock No: 1809717

**ENGLISH** 

## STAR MESH PRODUCT SHEET

**MESH** 

Use (General): 5 Hours Per Day

•Stylish mesh back chair
•Durable fabric seat
•Gas lift seat height adjustment
•Reclining function with tilt tension
•Includes durable armrests
•Requires easy self assembly
•Available from stock with blue, white or
black mesh backrest

| Seat Width               | 47 cm         |
|--------------------------|---------------|
| Seat Depth               | 48 cm         |
| Seat Height              | 44-52 cm      |
| Back Height              | 44 cm         |
| Back Width               | 45 cm         |
| Overall Width (exc base) | 58 cm         |
| Carton Depth             | 22 cm         |
| Carton Width             | 58 cm         |
| Carton Height            | 56 cm         |
| Box Volume               | 0.071 cbm     |
| Weight (gross/net)       | 10.5 / 9.5 kg |
|                          |               |