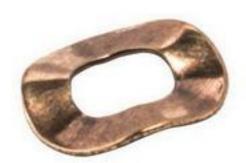

# RS Pro Plain Copper Crinkle Locking and Anti-Vibration Washer, M2

RS Stock No: 289-635

#### **Product Details**

RS Pro crinkle locking and anti-vibration washer has plain beryllium copper construction for durability. This crinkle locking and anti-vibration washer is suitable for screw or bolt size M2.

#### **Features and Benefits**

- Beryllium copper construction
- Crinkle washer
- Locking and anti-vibration washer