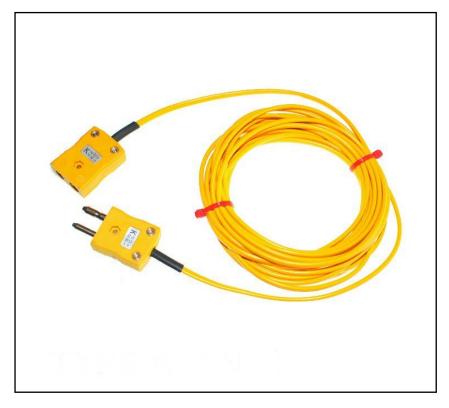

# ANSI PVC INSULATED FLAT PAIR THERMOCOUPLE CABLE WITH STANDARD THERMOCOUPLE PLUG & SOCKET 10m

RS Stock No.: 2318469

RS Professionally Approved Products bring to you professional quality parts across all product categories. Our product range has

#### **Product Description**

- Ideal for general purpose use
- All contacts are polarised to ensure correct connection
- Colour coded in accordance with ANSI specification

#### **Mechanical Specifications**

| Termination Type | Standard plug & socket          |  |  |
|------------------|---------------------------------|--|--|
| Cable Length     | 10m                             |  |  |
| Cable Insulation | PVC insulated flat pair 7/0.2mm |  |  |

## Similar Products Range

|                                                  | 1m      | 2m       | 3m      | 5m       | 10m     |
|--------------------------------------------------|---------|----------|---------|----------|---------|
| Miniature Plug /<br>socket Termination<br>Type K | 2318472 | 779-9713 | 2318470 | 779-9716 | 2318468 |
| Standard Plug /<br>socket Termination<br>Type K  | 2318473 | 779-9710 | 2318471 | 779-9729 | 2318469 |