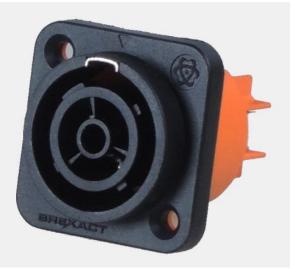

## RS PRO 16A FEMALE PANEL MOUNT POWER CONNECTOR

Stock number: 176-3397

16A FEMALE PANEL MOUNT POWER CONNECTOR Setting hole: 24.4 x 24.4mm

A connector with breaking capacity that can be connected or disconnected in a load or active state.