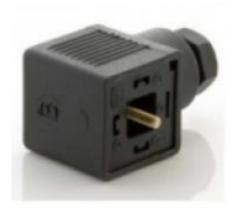

## **DIN Connector Sockets, ME - 209/S**

RS Stock number 811-8253

## **Specifications:**

Connection Type: 2 Pole + Earth

Voltage: 250V AC

Approvals: N.A Standard: N.A.

Mounting: Screw-type

Type: ME-Socket - Non-illuminated

Socket Type: Type A

Mounting: M3 Screw

Material For Rubber Gasket: Nitril / Silicon

Material Body: Nylon-6 GF

Gland Size: PG-9

Body Colours: Black, Grey

Contact Resistance (Initial): 20 m Ohms max.

Current Caring Parts: Copper Alloy, Tin plated