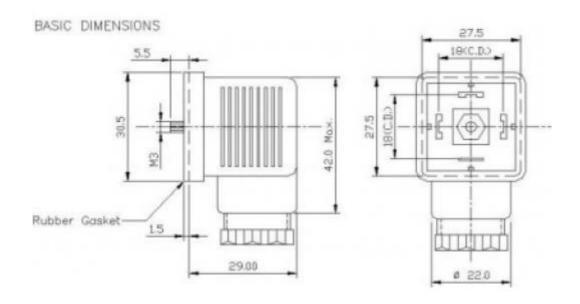

## **Datasheet**

## **DIN Connector Sockets, ME - 209/S**

RS Stock number 811-8253



## **Specifications:**

Connection Type: 2 Pole + Earth

Voltage: 250V AC

Approvals: N.A Standard: N.A.

Mounting: Screw-type

Type: ME-Socket - Non-illuminated

Socket Type: Type A

Mounting: M3 Screw

Material For Rubber Gasket: Nitril / Silicon

Material Body: Nylon-6 GF

Gland Size: PG-9

Body Colours: Black, Grey

Contact Resistance (Initial): 20 m Ohms max.

Current Caring Parts: Copper Alloy, Tin plated

Permissible Temp. With/Without Load: 0°C to 90°C

Rating: 10A, 250VAC

Terminals: Screw-type

H. V. Breakdown Test: 2KV AC For 1 Minute . Insulation Resistance: 100 M Ohms min.





## **Unit mm**