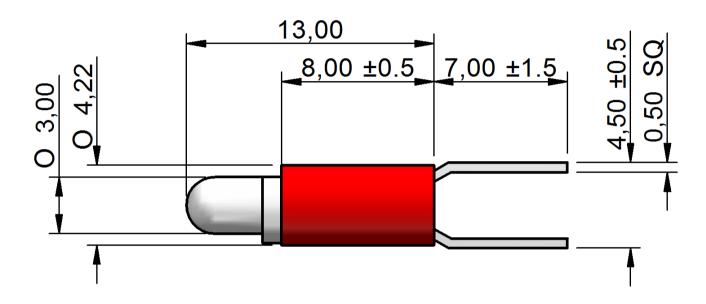

Dimension in mm (typical), not to scale.

We reserve the right to make changes without further notice to this product to improve reliability, function or design.