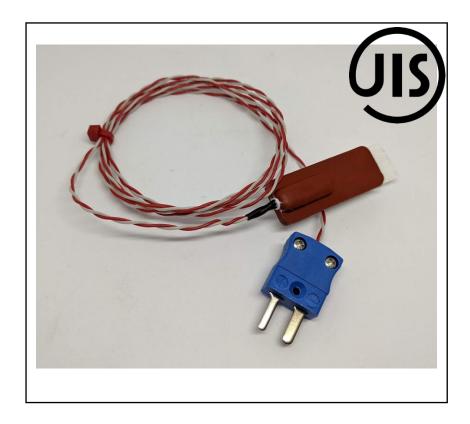

## **FEATURES**

- Self-adhesive for surface temperature measurement
- Resistant to many oils & chemicals
- JIS Type K thermocouple
- Japanese Industrial Standards (JIS) are the standards used for industrial activities in Japan

# JIS SILICONE RUBBER PATCH THERMOCOUPLE TYPE K PFA TWIN TWISTED WITH MINIATURE PLUG 1m

RS Stock No.: 2394669

RS Professionally Approved Products bring to you professional quality parts across all product categories. Our product range has been tested by engineers and provides a comparable quality to the leading brands without paying a premium price.

#### **Product Description**

- Self-adhesive patch with aluminium foil backing Type K
- Resistant to many oils & chemicals
- Range -50°C to +150°C

#### **General Specifications**

| Thermocouple Type             | Туре К                                                           |  |
|-------------------------------|------------------------------------------------------------------|--|
| Temperature Measurement Range | -50°C to +150°C                                                  |  |
| Construction                  | Length 40mm x Width 13mm x Height 5mm Rubber patch               |  |
| Measuring Junction            | Thermocouple junction encapsulated in a silicone rubber<br>patch |  |
| Standards Met                 | JIS (Japanese Industrial Standards)                              |  |
| Application                   | Designed for measuring the temperature on a surface              |  |

#### **Mechanical Specifications**

| Probe Diameter            | Length 40mm x Width 13mm x Height 5mm Rubber patch |  |  |
|---------------------------|----------------------------------------------------|--|--|
| Termination Type          | Miniature Plug                                     |  |  |
| Compensating Cable Length | 1m                                                 |  |  |
| Cable Insulation          | PFA 1/0.2mm                                        |  |  |