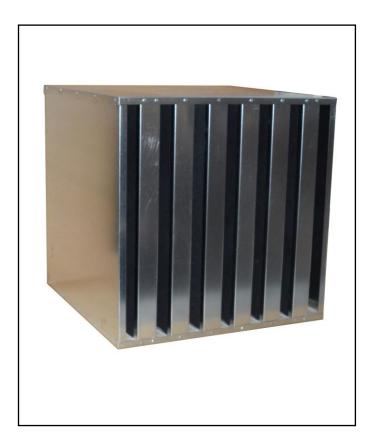

## **CARBON FILTER**

### **Product Description**

Discarb cells are disposable activated carbon filters designed for odour and fume removal.

#### **General Specifications**

| Filter Size Actual HxWxD (mm)     | 592 x 287 x 395 mm    |
|-----------------------------------|-----------------------|
| Application                       | General Odour Removal |
| Carbon Grade                      | ACS                   |
| Maximum Operating Temperature 80C |                       |