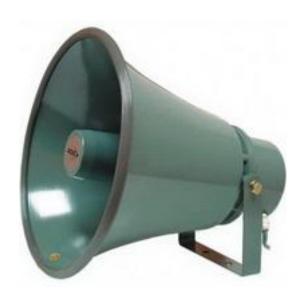

### RS Pro Metal RS Pro Horn Speaker, 30W, IP66

RS Stock No: 535-0316

#### **Product Details**

RS Pro metal horn speaker is an economically priced and IP66 rated round horn loudspeaker for speech use. It has maximum rated power of 30 W. The speaker is ideal for both indoor and outdoor use.

#### **Features and Benefits**

- 100 V line
- 15 W, 10 W, 5 W, 3 W and 1 W power taps
- Coverage: 130°
- Weather-resistant, IP66 rated
- Fitted with swivel U-bracket