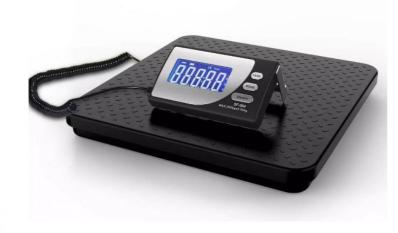

### Introductions:

If you need a professional scale for weighing parcels, this SF-884 200kg / 50g High Quality Digital Postal Scale won't disappoint you! It is a portable and compact-sized item that won't take up too much space. For its quality, with the adopted stainless steel and ABS materials, this scale is durable and reliable to use. It ensures high accuracy in weighing. Built with LCD, it is easy to read. Also, it supports kg / lb:oz / LB weighing units. Be alert to selection!

## **Specifications:**

- Capacity: 200kg
- Display: 75mm x 30mm LCD
- Platform: 300mm x 300mm
- Units: KG / LB: OZ / LB
- Accuracy: 50g
- Min. Weight: 200g±1d
- Colour: Black
- Material: Stainless Steel, ABS
- Dimensions: 300\*300\*35mm
- Weight: 1830g
- Power Supply: 2 x AAA (included)