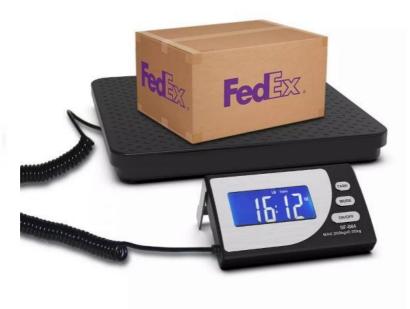

### Introductions:

If you need a professional scale for weighing parcels, this SF-884 200kg / 50g High Quality Digital Postal Scale won't disappoint you! It is a portable and compact-sized item that won't take up too much space. For its quality, with the adopted stainless steel and ABS materials, this scale is durable and reliable to use. It ensures high accuracy in weighing. Built with LCD, it is easy to read. Also, it supports kg / lb:oz / LB weighing units. Be alert to selection!

### Features:

- Equipped with a high precision strain gauge sensor system. Equipped with USB port to generate EXCEL sheet in PC
- The LCD display can be put on the desk or fixed on the wall for easy reading
- Auto zero resetting/power off. Mode function (kg/lb/lb:oz). Net weight/stability indication
- Large square aluminium weighting pan. Auto backlight. Tare weighing function
- Weigh large packages without blocking display. Low battery alert and over load indication "EEEE"

## **Specifications:**

- Capacity: 200kg
- Display: 75mm x 30mm LCD
- Platform: 300mm x 300mm
- Units: KG / LB: OZ / LB
- Accuracy: 50g
- Min. Weight: 200g±1d
- Colour: Black
- Material: Stainless Steel, ABS
- Dimensions: 300\*300\*35mm
- Weight: 1830g
- Power Supply: 2 x AAA (included)