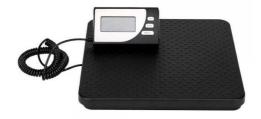

### Introductions:

If you need a professional scale for weighing parcels, this SF-884 200kg / 50g High Quality Digital Postal Scale won't disappoint you! It is a portable and compact-sized item that won't take up too much space. For its quality, with the adopted stainless steel and ABS materials, this scale is durable and reliable to use. It ensures high accuracy in weighing. Built with LCD, it is easy to read. Also, it supports kg / lb:oz / LB weighing units. Be alert to selection!

## **Specifications:**

- Capacity: 200kg
- Display: 75mm x 30mm LCD
- Platform: 300mm x 300mm
- Units: KG / LB: OZ / LB
- Accuracy: 50g
- Min. Weight: 200g±1d
- Colour: Black
- Material: Stainless Steel, ABS
- Dimensions: 300\*300\*35mm
- Weight: 1830g
- Power Supply: 2 x AAA (included)