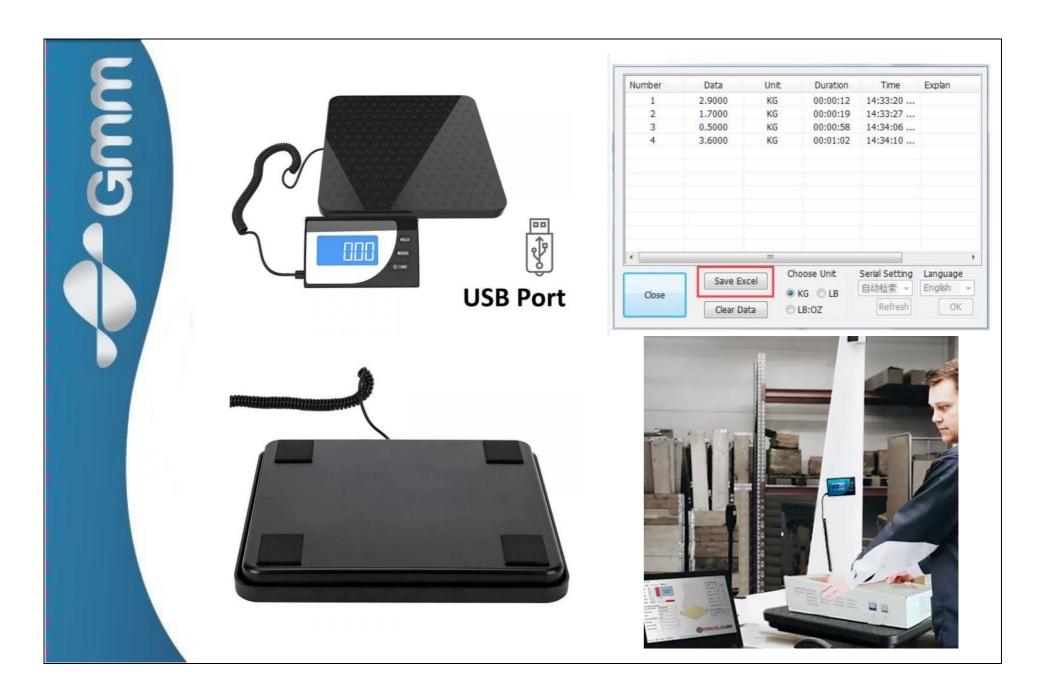

### Features:

- Equipped with a high precision strain gauge sensor system. Equipped with USB port to generate EXCEL sheet in PC
- The LCD display can be put on the desk or fixed on the wall for easy reading
- Auto zero resetting/power off. Mode function (kg/lb/lb:oz). Net weight/stability indication
- Large square aluminium weighting pan. Auto backlight. Tare weighing function
- Weigh large packages without blocking display. Low battery alert and over load indication "EEEE"

## **Specifications:**

- Capacity: 200kg
- Display: 75mm x 30mm LCD
- Platform: 300mm x 300mm
- Units: KG / LB: OZ / LB
- Accuracy: 50g
- Min. Weight: 200g±1d
- Colour: Black
- Material: Stainless Steel, ABS
- Dimensions: 300\*300\*35mm
- Weight: 1830g
- Power Supply: 2 x AAA (included)