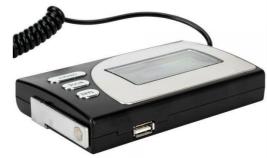

### Features:

- Equipped with a high precision strain gauge sensor system. Equipped with USB port to generate EXCEL sheet in PC
- The LCD display can be put on the desk or fixed on the wall for easy reading
- Auto zero resetting/power off. Mode function (kg/lb/lb:oz). Net weight/stability indication
- Large square aluminium weighting pan. Auto backlight. Tare weighing function
- Weigh large packages without blocking display. Low battery alert and over load indication "EEEE"

## **Specifications:**

- Capacity: 200kg
- Display: 75mm x 30mm LCD
- Platform: 300mm x 300mm
- Units: KG / LB: OZ / LB
- Accuracy: 50g
- Min. Weight: 200g±1d
- Colour: Black
- Material: Stainless Steel, ABS
- Dimensions: 300\*300\*35mm
- Weight: 1830g
- Power Supply: 2 x AAA (included)