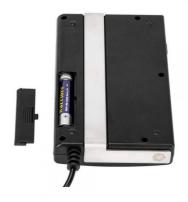

## **Specifications:**

- Capacity: 200kg
- Display: 75mm x 30mm LCD
- Platform: 300mm x 300mm
- Units: KG / LB: OZ / LB
- Accuracy: 50g
- Min. Weight: 200g±1d
- Colour: Black
- Material: Stainless Steel, ABS
- Dimensions: 300\*300\*35mm
- Weight: 1830g
- Power Supply: 2 x AAA (included)

- 1 x GMMSF884 Sale
- 1 x User Manual
- 1 x USB to USB cable
- 1 x EU USB adapter
- 2 x AAA Batteries