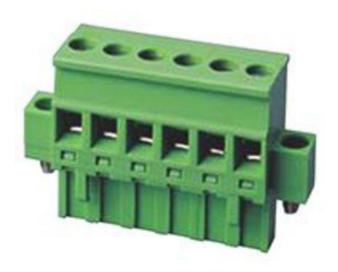

#### **Datasheet**

# ENGLISH

## New5.08mm Plug Straight with Flanges 15A

RS Stock 874-4815



### **Dimensions: (mm)**



RS, Professionally Approved Products, gives you professional quality parts across all products categories. Our range has been testified by engineers as giving comparable quality to that of the leading brands without paying a premium price.



### **Specifications**

ENGLISH

Rating: 300 14APitch: 5.00mm

Insulation Withstands Voltage: AC 2000V / Min
 Insulation Resistance: 1000M Ω or more at DC500V

Using temperature range: -40°C~ + 105°C

Screw Torque Value: 5kgf-cm

Suitable Electric Wire: 24~12 AWG

#### **Material**

Housing: Green
End Cover: Green
Screw: M2.5 Zn Plated
Wire Cage: Zn Plated
Clamp: Tin Plated
Cam: Zn Plated

• Screw: M2.5 Zn Plated