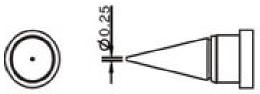

#### **Product Details**

RS Pro conical bevel soldering iron tip has 2.4 mm tip with 45° conical angle. This soldering tip is suitable for use with AT90DH soldering station with soldering iron. This tip features a smaller soldering iron tip size and split design to reduce accessory expenses.

#### **Features and Benefits**

- DS Series
- 2.4 mm conical bevel soldering iron tip
- For use with AT90DH soldering station with soldering iron
- Features a smaller soldering iron tip size and split design to reduce accessory expenses

### **Specifications:**

For Use With Tip Angle Tip Series Tip Shape Tip Size DS90 Solder Iron

45°

DS

**Conical Bevel** 

2.4 mm

7998945

7998954