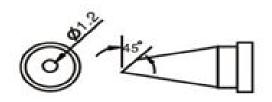

### **Specifications:**

For Use With Tip Angle Tip Series Tip Shape Tip Size DS90 Solder Iron

45°

DS

**Conical Bevel** 

2.4 mm

7998945

7998954

7998960

7998967

7998951

7998957

7998963