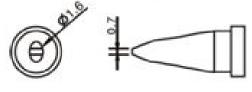

### **Specifications:**

For Use With Tip Angle Tip Series Tip Shape Tip Size DS90 Solder Iron

45°

DS

**Conical Bevel** 

2.4 mm

7998945

7998954

7998960

7998967

7998951

7998957

7998963