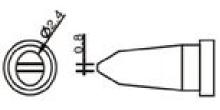

## RS Pro 2.4 mm 45° Conical Bevel Soldering Iron Tip for use with DS90 Solder Iron RS Stock No: 799-8951

#### **Product Details**

RS Pro conical bevel soldering iron tip has 2.4 mm tip with 45° conical angle. This soldering tip is suitable for use with AT90DH soldering station with soldering iron. This tip features a smaller soldering iron tip size and split design to reduce accessory expenses.

#### **Features and Benefits**

- DS Series
- 2.4 mm conical bevel soldering iron tip
- For use with AT90DH soldering station with soldering iron
- Features a smaller soldering iron tip size and split design to reduce accessory expenses

### **Specifications:**

For Use With Tip Angle Tip Series Tip Shape Tip Size DS90 Solder Iron

45°

DS

**Conical Bevel** 

2.4 mm

7998945

7998954