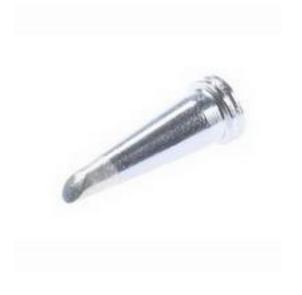

## RS Pro 2.4 mm 45° Conical Bevel Soldering Iron Tip for use with DS90 Solder Iron RS Stock No: 799-8951

#### **Product Details**

RS Pro conical bevel soldering iron tip has 2.4 mm tip with 45° conical angle. This soldering tip is suitable for use with AT90DH soldering station with soldering iron. This tip features a smaller soldering iron tip size and split design to reduce accessory expenses.

#### **Features and Benefits**

- DS Series
- 2.4 mm conical bevel soldering iron tip
- For use with AT90DH soldering station with soldering iron
- Features a smaller soldering iron tip size and split design to reduce accessory expenses