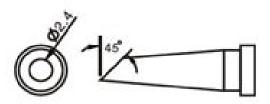

## RS Pro 2.4 mm 45° Conical Bevel Soldering Iron Tip for use with DS90 Solder Iron RS Stock No: 799-8951

#### **Product Details**

RS Pro conical bevel soldering iron tip has 2.4 mm tip with 45° conical angle. This soldering tip is suitable for use with AT90DH soldering station with soldering iron. This tip features a smaller soldering iron tip size and split design to reduce accessory expenses.

#### **Features and Benefits**

- DS Series
- 2.4 mm conical bevel soldering iron tip
- For use with AT90DH soldering station with soldering iron
- Features a smaller soldering iron tip size and split design to reduce accessory expenses

### **Specifications:**

For Use With Tip Angle Tip Series Tip Shape Tip Size DS90 Solder Iron

45°

DS

**Conical Bevel** 

2.4 mm

7998945

7998954

7998960

7998967

7998951

7998957

7998963