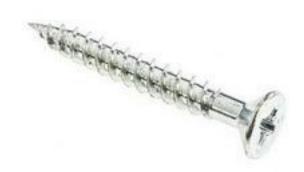

#### **Product Details**

RS Pro pozidriv flat head wood screw made of bright zinc plated steel is clear passivated for corrosion resistance. This screw measures 38.09 mm long and has No.10 twin threading.

#### **Features and Benefits**

- Cross recess head
- Bright zinc plated steel
- · Clear passivated
- · Twin threaded
- 38.09 mm long
- No.10 thread size