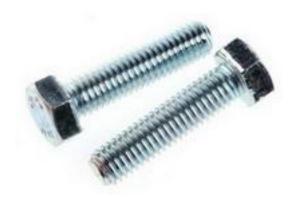

## RS Pro Zinc Plated Steel M6 x 12mm Set Screw

RS Stock No: 917-2832

#### **Product Details**

RS Pro set screw measuring M6 x 12 mm, is made of steel with zinc plated finish, which ensures an attractive and quality appearance. This 8.8 grade socket set screw is a fully threaded fastener and it provides a moderate corrosion resistance. The hex drive screw is suitable for use in a dry, indoor environment, machinery and construction applications.