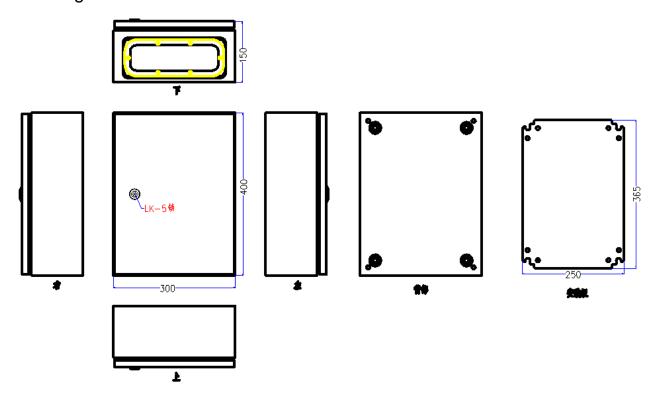

#### **Mechanical Specifications**

| Dimensions:     | 400H x 300W x 150D mm (ST3 415M) |  |
|-----------------|----------------------------------|--|
| External Height | 400mm                            |  |
| External Width  | 300mm                            |  |
| External Depth  | 150mm                            |  |

# Drawing: