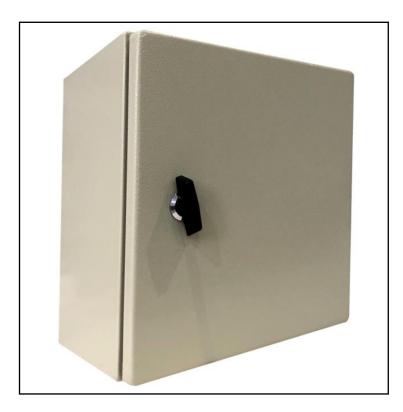

## **FEATURES**

- Can be hung on the wall, can be on the ground, to meet the different needs of customers
- The sealing ring is made of German imported polyurethane foam sealing tape
- The door can be installed left and right
- Troughed box edge to prevent water and dust from entering the inside of the box
- IP66 rating

### **Product Description**

From RS Pro, a range of incredibly useful steel wall mounted enclosures. Enclosures are present in almost every industry and can store all manor of items, such as medical equipment or electronics. These boxes are rated at IP66 and provide an excellent degree of protection, whether it's used within an indoor or outdoor environment. With various sizes available, they are suitable for a wide selection of applications. All models are highly reliable and excellent quality.

#### **General Specifications**

| Colour         | Grey RAL 7032                                              |  |  |
|----------------|------------------------------------------------------------|--|--|
| Door Lock Type | Single Lock System with metal lock LK-5                    |  |  |
| Thickness      | 1.2mm for enclosure & door                                 |  |  |
| Chassis Plate  | Zinc coated steel 1.5mm                                    |  |  |
| Finish         | Paint finish epoxy polyster powder coating textured finish |  |  |