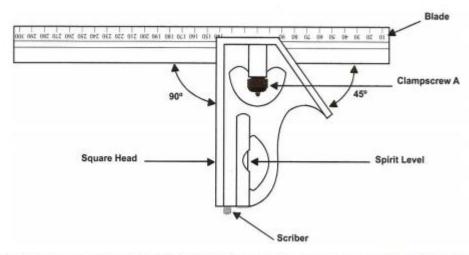

Note: Graduations are on both edges of the blade. Diagram shows only on one edge as it is intended for general information only

**ENGLISH** 

### **Square Head**

Cast Steel with ground working surfaces, incorporates 90° and 45° angles. Complete with integral spirit level and removable hardened steel scribe.

#### Blade

300mm/12" Stainless steel with ground edges and etched graduations on both sides

Side 1 Both Edges Metric: 1mm divisions, marked every 10mm, 305mm long.

Side 2 Inch: Top edge 1/16" divisions, marked every 1", 12" long.

Side 2 Inch: Bottom edge 1/8" divisions, marked every 1", 12" long.