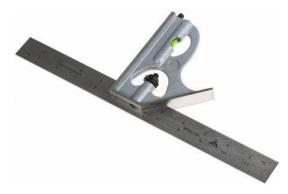

# RS Pro GP Steel Frame Combination Square

#### Features:

Complete with Cast Steel Square Head and 12"/300mm Stainless Steel Blade. Square Head provides 90 and 45 degree angles and includes a spirit level and scribe point Stainless Steel Blade has ground edges and is marked Metric on front face in 1mm. Graduated to 16ths and 32nds of an inch and to 1.0mm. On rear face in 1" with 1/16" and 1/8" graduations..