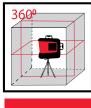

# 360° Beams in every direction - Indoor & Outdoor Use

#### **FEATURES**

- Three 360° Red laser beams, including:
  - Horizontal
  - Side vertical
  - Forward vertical
- Laser range:
  - Indoor: 20m (65')
- Outdoor with detector: 60m (200')
- Accuracy: 0.2mm/m (0.0002"/")
- Automatic self-leveling up to ±3°
- Manual mode for tilted marking
- Pulse mode
- Tripod ready: 1/4" & 5/8" thread