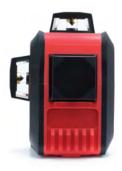

# 883N PROLASER® 3D ALL-LINES

# 360° Beams in every direction - Indoor & Outdoor Use

#### **FEATURES**

- Three 360° Red laser beams, including:
  - Horizontal
  - Side vertical
  - Forward vertical
- Laser range:
  - Indoor: 20m (65')
- Outdoor with detector: 60m (200')
- Accuracy: 0.2mm/m (0.0002"/")
- Automatic self-leveling up to ±3°
- Manual mode for tilted marking
- Pulse mode
- Tripod ready: 1/4" & 5/8" thread