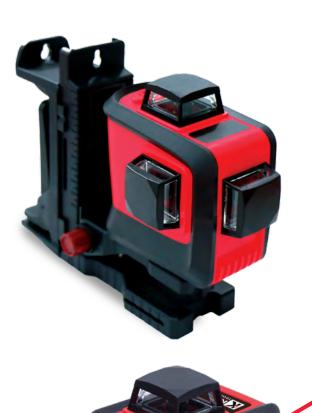

# 883N PROLASER® 3D ALL-LINES

# 360° Beams in every direction - Indoor & Outdoor Use

#### **FEATURES**

- Three 360° Red laser beams, including:
  - Horizontal
  - Side vertical
  - Forward vertical
- Laser range:
  - Indoor: 20m (65')
- Outdoor with detector: 60m (200')
- Accuracy: 0.2mm/m (0.0002"/")
- Automatic self-leveling up to ±3°
- Manual mode for tilted marking
- Pulse mode
- Tripod ready: 1/4" & 5/8" thread

## INCLUDES

 Multi-functional magnetic mount, batteries, laser target and hard carry case.