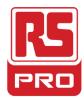

## RS Pro UL Approved 304 Stainless Steel 75 x 75mm Cable Trunking End Cap

#### **Stainless Steel**

Cable management return edge trunking and fittings manufactured from 304 stainless steel with a brushed finish. Ideal for applications in the food, brewing, dairy, pharmaceutical and chemical industries. Their aesthetically pleasing finishes also lend towards architectural applications.

# W (mm) H (mm) Model No. 75 75 AL-S18 75-75 100 100 AL-S18 100-100

AL-S18 150-100

AL-S18 150-150

| Trunking Accessory Type | Stop End            |
|-------------------------|---------------------|
| Material                | 304 Stainless Steel |
| Standards Met           | UL                  |