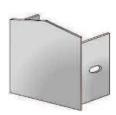

## RS Pro UL Approved 304 Stainless Steel 75 x 75mm Cable Trunking End Cap

#### **Stainless Steel**

Cable management return edge trunking and fittings manufactured from 304 stainless steel with a brushed finish. Ideal for applications in the food, brewing, dairy, pharmaceutical and chemical industries. Their aesthetically pleasing finishes also lend towards architectural applications.

# W (mm) H (mm) Model No. 75 75 AL-S18 75-75 100 100 AL-S18 100-100

AL-S18 150-100

AL-S18 150-150

| Trunking Accessory Type | Stop End            |
|-------------------------|---------------------|
| Material                | 304 Stainless Steel |
| Standards Met           | UL                  |