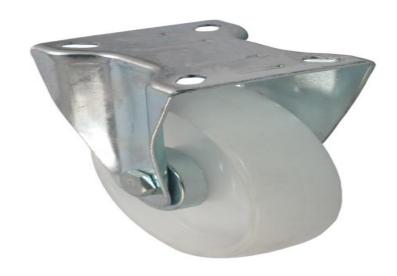

## 100mm Fixed Castor with White Polypropylene Wheel, 125kg load capacity

| Specification           |                              |
|-------------------------|------------------------------|
| Application             | General Purpose / Industrial |
| Features                | Non-Marking                  |
| Fixing Centres          | 80x60mm                      |
| Fixing Centres Length   | 80mm                         |
| Fixing Centres Width    | 60mm                         |
| Fixing Hole Size        | 8mm                          |
| Fixing Plate Dimensions | 102x84mm                     |
| Fixing Plate Length     | 102mm                        |
| Fixing Plate Width      | 84mm                         |
| Hub Bearing Type        | Plain                        |
| Hub Material            | Polypropylene                |
| Load Capacity           | 125kg                        |
| Number of Fixing Holes  | 4                            |
| Overall Height          | 128mm                        |
| Rotation                | Fixed                        |
| Tyre Material           | Polypropylene                |
| Weight Class            | Light Duty                   |
| Wheel Diameter          | 100mm                        |
| Wheel Width             | 35mm                         |