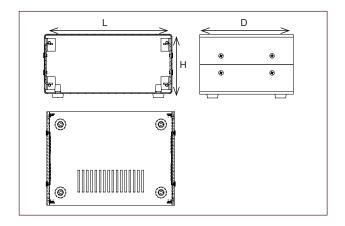

## Metal console enclosure

| PART NUMBER | DESCRIPTION           | LENGTH | WIDTH | HEIGHT |
|-------------|-----------------------|--------|-------|--------|
| 1959127     | GREY EPOXY STEEL CASE | 150mm  | 110mm | 70mm   |

## Features and benefits:

Three sizes of sturdy steel cases made from 1mm thick steel. Epoxy finish. Aluminium front and rear panels.

- The consoles are supplied with four non-slip feet
- Two removable side plates are placed internally onto which PCB's and mounting trays can be affixed
- Easily customised
- · Vented covers
- End plates ideal for customisation