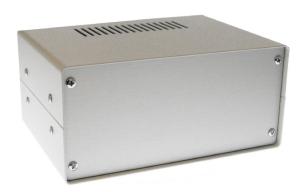

## Metal console enclosure

| PART NUMBER | DESCRIPTION           | LENGTH | WIDTH | HEIGHT |
|-------------|-----------------------|--------|-------|--------|
| 1959127     | GREY EPOXY STEEL CASE | 150mm  | 110mm | 70mm   |

## Features and benefits:

Three sizes of sturdy steel cases made from 1mm thick steel. Epoxy finish. Aluminium front and rear panels.

- The consoles are supplied with four non-slip feet
- Two removable side plates are placed internally onto which PCB's and mounting trays can be affixed
- Easily customised
- · Vented covers
- End plates ideal for customisation