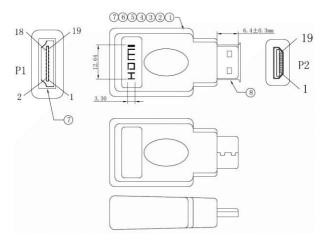

## RS PRO Mini HDMI 19 Pin Male to HDMI Female Adapter, Black

Stock number: 2299962

EN

The RS PRO Mini HDMI 19 pin male to HDMI female adapter has a black ABS shell and metal connectors which are gold plated, our adapter has all 19 pins connected by a PCB.

The primary use of this adapter is to convert a standard HDMI connector to a device with a mini HDMI socket.

HDMI is possibly the most common display connection on the market which can be found on devices ranging from PC's, Bluray players, games consoles and more.

|       | PIN           | OUT   |       |
|-------|---------------|-------|-------|
| P1    | P2            | P1    | P2    |
| 1     | 2             | 10    | 11    |
| 2 ——— | 1             | 11    | 10    |
| 3 ——— | 3             | 12    | 12    |
| 4     | 5             | 13    | 14    |
| 5     | 4             | 14    | 17    |
| 6     | 6             | 15    | 15    |
| 7 ——— | <del></del> 8 | 16    | 16    |
| 8     |               | 17    | 13    |
| 9 —   | 9             | 18    | 18    |
|       |               | 19    | 19    |
|       |               | shell | shell |

|   | MINI HDMI Dust cover                               |
|---|----------------------------------------------------|
| 8 | MINI HDMI Dust cover                               |
| 7 | HDMI F BLACK ABS BOOT                              |
| 6 | UL1007 28AWG BLACK L=25MM Tin Plated:2*2mm         |
| 5 | 45P black PVC                                      |
| 4 | Transparent PE                                     |
| 3 | HDMI A(F)TO HDMI C(M) PCBA                         |
| 2 | HDMI 19P F insulation:black shell:gold plated      |
| 1 | MINI HDMI 19P M insulation:black shell:gold plated |