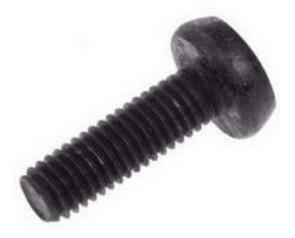

### RS Pro Black Zinc Passivated Steel Pan Head Machine Screws, M5 x 16mm RS Stock No: 483-1038

#### **Product Details**

RS Pro machine screw measuring M5 x 16 mm, is made of steel with pan head. This cross drive screw with metric thread, has black zinc passivated finish that gives good corrosion resistance.

#### **Features and Benefits**

- Black zinc passivated finish gives good corrosion resistance
- Metric thread
- Durable steel construction