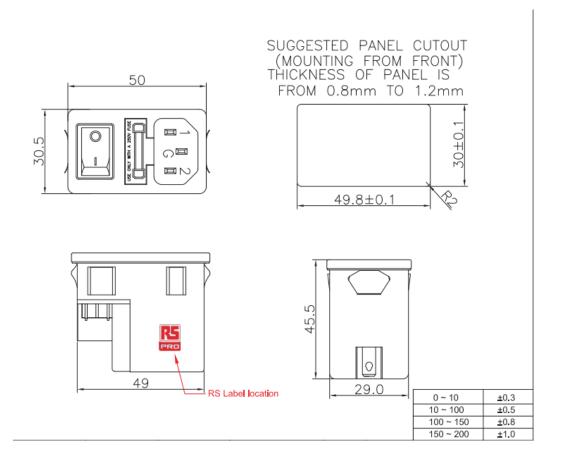

## **Physical Dimensions**

#### **Mechanical Specifications**

| Size   | ()")L'\$")L)\$a a f@LK L<Ł |
|--------|----------------------------|
| Weight | \$"\$+?[g'                 |