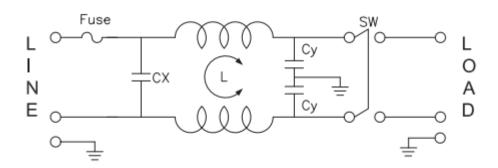

"\$+?[g'                 |

#### **Electrical Specifications**

| FUHYX'J c'HJ[ Y'A UI " | %) #&) \$J 57                |
|------------------------|------------------------------|
| CdYfUhjb[ ZfYei YbWn   | ) \$#* \$< n <sup>-</sup>    |
| FUh/X W ffYbhg         | %5 <sup>-</sup>              |
| < ]dchFUh]b[           | @B 145\$J87, @#B!; &&) \$J87 |

#### **Protection Category**

| according to IEC 60529 | IP40 |
|------------------------|------|



## **Approvals**

| Declarations  | UL;TUV;CE;CQC;                                                      |
|---------------|---------------------------------------------------------------------|
| Standards Met | UL1283, CSA C22.2 No.8; IEC/EN 60939;<br>CQC GB 15288/GB 15287-2008 |

## **Physical Dimensions**





## **Electrical Schematic**



## Insertion loss table (In 50ohm system according IEC/CISPR No.17)

Common mode ------Differential mode