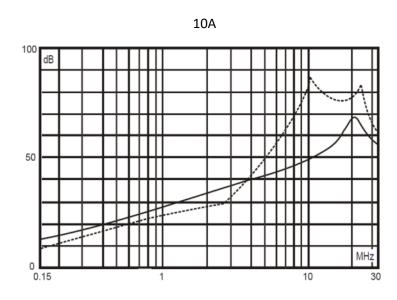

## Insertion loss table (In 50ohm system according IEC/CISPR No.17)

Common mode ------Differential mode