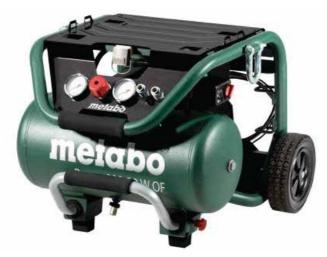

## Power 280-20 W OF (601545000) Compressor (230 V / 50 Hz); Cardboard box

Product may differ from Image

- Compact and mobile piston compressor for flexible use both indoors and on construction sites
- For single phase alternating current
- Oil-free piston compressor: simple transportation and reduced service requirements
- Operating pressure can be regulated according to application by means of a pressure reducer and manometer
- Fittings and control elements protected in tubular frames and clearly visible
- Rubberised, stable wheels and pull handle for mobile use
- Cable winding mechanism
- Convenient pressure switch for good cold starting, complete with relief valve
- Overload protection: protects the motor from overheating
- Rubberised feet for optimum stability
- Attachment and transport option for Metaloc and other common storage case systems
- Crane eyelet for safe and easy transport on the construction site