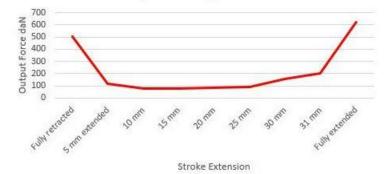

## Mechanical Specifications

| Stroke         | 32mm  |
|----------------|-------|
| Overall Height | 234mm |
| Holding Force  | 600kg |
| Weight         | 3.6kg |

RS Professionally Approved Products bring to you professional quality parts across all product categories. Our product range has been tested by engineers and provides a comparable quality to the leading brands without paying a premium price.