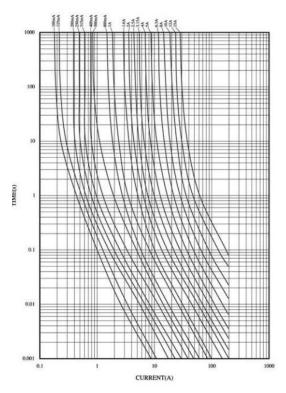

#### ELECTRICAL CHARACTERISTICS:

|        | RATING | BLOWING TIME |           |
|--------|--------|--------------|-----------|
| KATING |        | 32-100mA     | 125mA-15A |
| 2.1In  | Max    | 2min         | 2min      |
| 2.75In | Min    | 200ms        | 600ms     |
|        | Max    | 10sec        | 10sec     |
| 4In    | Min    | 40ms         | 150ms     |
|        | Max    | 3sec         | 3sec      |
| 10In   | Min    | 10ms         | 20ms      |
|        | Max    | 300ms        | 300ms     |

50T RoHS 1-T CHARACTERISTICS CURVE 50T RoHS

RS, Professionally Approved Products, gives you professional quality parts across all products categories. Our range has been testified by engineers as giving comparable quality to that of the leading brands without paying a premium price.