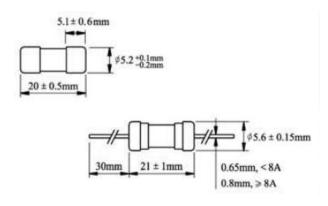

## ENGLISH

### Datasheet

# 5 x 20mm T Cartridge Fuse, 0.63A, 250 V

RS Stock number 610-9917



### Dimensions: (mm)



### **Specifications**

BREAKING CAPACITY: 35A OR 10In WHICHEVER IS GREATER

#### ELECTRICAL CHARACTERISTICS:

|        | RATING | BLOWING TIME |           |
|--------|--------|--------------|-----------|
| KATING |        | 32-100mA     | 125mA-15A |
| 2.1In  | Max    | 2min         | 2min      |
| 2.75In | Min    | 200ms        | 600ms     |
|        | Max    | 10sec        | 10sec     |
| 4In    | Min    | 40ms         | 150ms     |
|        | Max    | 3sec         | 3sec      |
| 10In   | Min    | 10ms         | 20ms      |
|        | Max    | 300ms        | 300ms     |

50T RoHS 1-T CHARACTERISTICS CURVE 50T RoHS



RS, Professionally Approved Products, gives you professional quality parts across all products categories. Our range has been testified by engineers as giving comparable