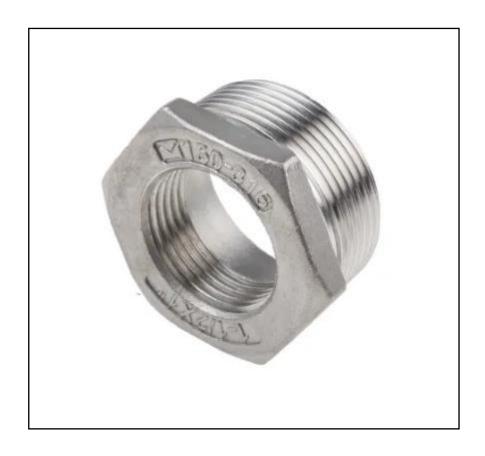

# RS PRO Stainless Steel Hexagon Bush 1-1/2in R(T) Male x 1in G(P) Female 1.18in

RS Stock No.: 499-3619

RS Professionally Approved Products bring to you professional quality parts across all product categories. Our product range has been tested by engineers and provides a comparable quality to the leading brands without paying a premium price.

#### **General Specifications**

| Connection 1        | 1-1/2 in R Male                                                                                                                                                |
|---------------------|----------------------------------------------------------------------------------------------------------------------------------------------------------------|
| Connection 2        | 1 in G Female                                                                                                                                                  |
| Shape               | Hexagon                                                                                                                                                        |
| Fitting Type        | Bush                                                                                                                                                           |
| Thread Size 1       | 1-1/2in                                                                                                                                                        |
| Thread Size 2       | 1in                                                                                                                                                            |
| Connection Gender 1 | Male                                                                                                                                                           |
| Connection Gender 2 | Female                                                                                                                                                         |
| Thread Standard 1   | R                                                                                                                                                              |
| Thread Standard 2   | G                                                                                                                                                              |
| Material            | 316 Stainless Steel                                                                                                                                            |
| Application         | All throughout the home (bathroom, kitchen etc.)Any building with running water, heating or gas; Sewage and underground networks; Ships and boats; Car engines |