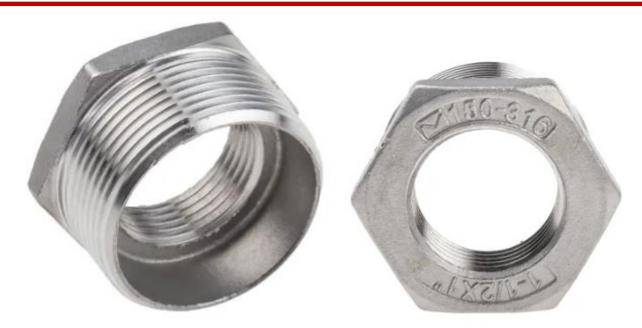

# RS PRO Stainless Steel Hexagon Bush 1-1/2in R(T) Male x 1in G(P) Female 1.18in

RS Stock No.: 499-3619

RS Professionally Approved Products bring to you professional quality parts across all product categories. Our product range has been tested by engineers and provides a comparable quality to the leading brands without paying a premium price.

#### **General Specifications**

| Connection 1        | 1-1/2 in R Male                                                                                                                                                |
|---------------------|----------------------------------------------------------------------------------------------------------------------------------------------------------------|
| Connection 2        | 1 in G Female                                                                                                                                                  |
| Shape               | Hexagon                                                                                                                                                        |
| Fitting Type        | Bush                                                                                                                                                           |
| Thread Size 1       | 1-1/2in                                                                                                                                                        |
| Thread Size 2       | 1in                                                                                                                                                            |
| Connection Gender 1 | Male                                                                                                                                                           |
| Connection Gender 2 | Female                                                                                                                                                         |
| Thread Standard 1   | R                                                                                                                                                              |
| Thread Standard 2   | G                                                                                                                                                              |
| Material            | 316 Stainless Steel                                                                                                                                            |
| Application         | All throughout the home (bathroom, kitchen etc.)Any building with running water, heating or gas; Sewage and underground networks; Ships and boats; Car engines |