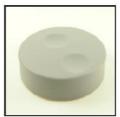

## **Description:**

This is a versatile knob designed for use on encoders. It has 3 weight versions, designated light weight (L), medium weight (M) 35g and heavy weight (H) 50gm. There are push fix and screw fix versions. The top surface has dual finger locations for fast or slow spin. The 3 different weight versions give 3 kinds of inertia

when spinning the encoder. The heavier weight versions give the feel of the more expensive solid metal knobs, whilst our internal construction options give possibility of various shaft fittings.