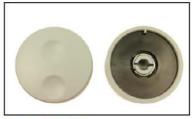

## **Description:**

This is a versatile knob designed for use on encoders. It has 3 weight versions, designated light weight (L), medium weight (M) 35g and heavy weight (H) 50gm. There are push fix and screw fix versions. The top surface has dual finger locations for fast or slow spin. The 3 different weight versions give 3 kinds of inertia

when spinning the encoder. The heavier weight versions give the feel of the more expensive solid metal knobs, whilst our internal construction options give possibility of various shaft fittings.