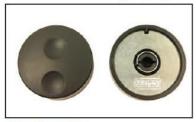

## **Description:**

This is a versatile knob designed for use on encoders. It has 3 weight versions, designated light weight (L), medium weight (M) 35g and heavy weight (H) 50gm. There are push fix and screw fix versions. The top surface has dual finger locations for fast or slow spin. The 3 different weight versions give 3 kinds of inertia

when spinning the encoder. The heavier weight versions give the feel of the more expensive solid metal knobs, whilst our internal construction options give possibility of various shaft fittings.