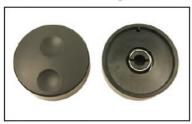

## **Description:**

This is a versatile knob designed for use on encoders. It has 3 weight versions, designated light weight (L), medium weight (M) 35g and heavy weight (H) 50gm. There are push fix and screw fix versions. The top surface has dual finger locations for fast or slow spin. The 3 different weight versions give 3 kinds of inertia

when spinning the encoder. The heavier weight versions give the feel of the more expensive solid metal knobs, whilst our internal construction options give possibility of various shaft fittings.