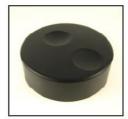

## **Description:**

This is a versatile knob designed for use on encoders. It has 3 weight versions, designated light weight (L), medium weight (M) 35g and heavy weight (H) 50gm. There are push fix and screw fix versions. The top surface has dual finger locations for fast or slow spin. The 3 different weight versions give 3 kinds of inertia

when spinning the encoder. The heavier weight versions give the feel of the more expensive solid metal knobs, whilst our internal construction options give possibility of various shaft fittings.