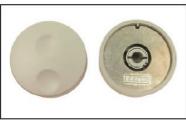

## **Description:**

This is a versatile knob designed for use on encoders. It has 3 weight versions, designated light weight (L), medium weight (M) 35g and heavy weight (H) 50gm. There are push fix and screw fix versions. The top surface has dual finger locations for fast or slow spin. The 3 different weight versions give 3 kinds of inertia

when spinning the encoder. The heavier weight versions give the feel of the more expensive solid metal knobs, whilst our internal construction options give possibility of various shaft fittings.