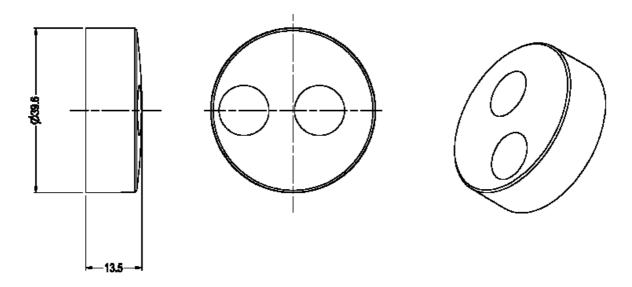

## **Description:**

This is a versatile knob designed for use on encoders. It has 3 weight versions, designated light weight (L), medium weight (M) 35g and heavy weight (H) 50gm. There are push fix and screw fix versions. The top surface has dual finger locations for fast or slow spin. The 3 different weight versions give 3 kinds of inertia

when spinning the encoder. The heavier weight versions give the feel of the more expensive solid metal knobs, whilst our internal construction options give possibility of various shaft fittings.