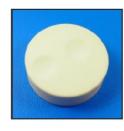

## **Description:**

This is a versatile knob designed for use on encoders. It has 3 weight versions, designated light weight (L), medium weight (M) 35g and heavy weight (H) 50gm. There are push fix and screw fix versions. The top surface has dual finger locations for fast or slow spin. The 3 different weight versions give 3 kinds of inertia

when spinning the encoder. The heavier weight versions give the feel of the more expensive solid metal knobs, whilst our internal construction options give possibility of various shaft fittings.