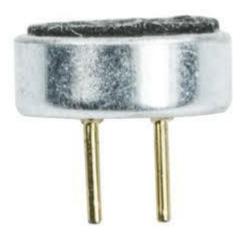

## RS Omni-Directional PCB Mount 6mm Condenser Microphone Element, $50 \rightarrow 16000 \; Hz$ -40dB

RS Stock 724-3128

**Dimensions: (mm)** 

## Features:

- Omni-directional
- 6mm diameter
- Solder pads

| SPECIFICATIONS                                | Electret Condenser Microphone |
|-----------------------------------------------|-------------------------------|
| Directivity                                   | Omni directional              |
| Standard Operating Voltage                    | 2V                            |
| Maximum Operating Voltage                     | 10V                           |
| Maximum Current Consumption                   | 0.5mA                         |
| Output Impedance (F=1KHz 1Pa)                 | < 2.2K Ohms                   |
| Frequency                                     | 50~16000Hz                    |
| Sensitivity (@F=1KHz, 0dB=1V/Pa)              | -40±3dB                       |
| Signal to Noise Ratio (F=1KHz 1Pa) A weighted | >60dB                         |
| Positive Terminal                             | Term 1                        |