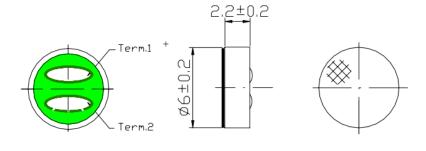

## RS Omni-Directional PCB Mount 6mm Condenser Microphone Element, $50 \rightarrow 16000 \; Hz$ -40dB

RS Stock 724-3128

**Dimensions: (mm)** 

## Features:

- Omni-directional
- 6mm diameter
- Solder pads

| SPECIFICATIONS                                | Electret Condenser Microphone |
|-----------------------------------------------|-------------------------------|
| Directivity                                   | Omni directional              |
| Standard Operating Voltage                    | 2V                            |
| Maximum Operating Voltage                     | 10V                           |
| Maximum Current Consumption                   | 0.5mA                         |
| Output Impedance (F=1KHz 1Pa)                 | < 2.2K Ohms                   |
| Frequency                                     | 50~16000Hz                    |
| Sensitivity (@F=1KHz, 0dB=1V/Pa)              | -40±3dB                       |
| Signal to Noise Ratio (F=1KHz 1Pa) A weighted | >60dB                         |
| Positive Terminal                             | Term 1                        |