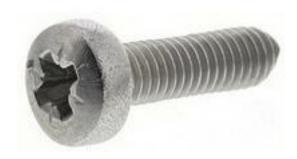

# RS Pro Plain Stainless Steel Pan Head Machine Screws, M3 x 10mm

RS Stock No: 190-440

#### **Product Details**

RS Pro machine screw measuring M3 x 10 mm, is made of A4 grade plain stainless steel material. This machine screw is fully threaded and it can be used in pre-tapped holes or can be used with conforming nuts and washers in through holes. The pan head machine screw is designed to give you ease of assembly. It is suitable for use in light engineering, domestic appliances and electronics applications. This machine screw meets DIN 7985 standards.

### **Specifications:**

| Drive Type           | Pozidriv        |
|----------------------|-----------------|
| Finish               | Plain           |
| Head Shape           | Pan             |
| Material             | Stainless Steel |
| Length               | 10 mm           |
| Stainless Steel Type | 316 (A4)        |
| Thread Pitch         | 0.5             |
| Thread Size (Metric) | M3              |
| Head Diameter        | 5.3 to 5.6 mm   |
| Head Height          | 2.26 to 2.4 mm  |
| Recess Diameter      | 1.50 to 1.75 mm |
| Specification        | DIN 7985        |
|                      |                 |