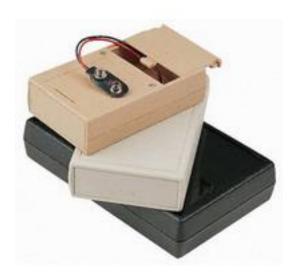

# RS Pro Handheld Enclosure, ABS, White, 146.05 x 91.44 x 32.74mm

RS Stock No: 222-799

#### **Product Details**

RS Pro hand held enclosure measures  $146.05 \times 91.44 \times 32.74$  mm. This enclosure in white colour, is made of ABS. It includes a PP3 battery compartment with a removable front cover for usage flexibility.

### **Features and Benefits**

- Textured finish
- Removable front cover
- PP3 battery compartment