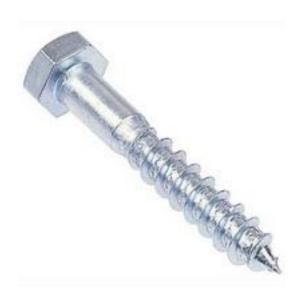

# RS Pro Zinc plated & clear Passivated Steel Coach Screw, 12mm x 120mm

RS Stock No: 825-203

#### **Product Details**

RS Pro coach screw made of zinc plated hardened steel is clear passivated for corrosion resistance. This coach screw has an hexagonal head for easy handling. The coach screw measures 120 mm long with a thread length of 12 mm.

#### **Features and Benefits**

- Made of zinc plated hardened steel
- Clear passivated
- Hexagonal head
- To DIN571