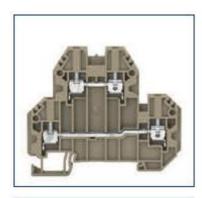

## **Double Level Feed Through Terminal**

RS Stock number 872-4798

Feed-through terminal 2x2 connections