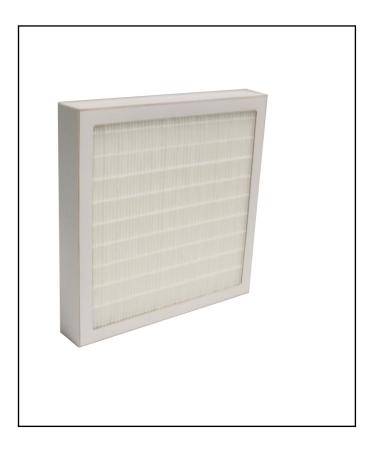

## Minipleat Panel Air Filters

### **Product Description**

Fine Grade minipleat panel filters, utilising hydrophobic paper media and a high surface area to deliver good levels of filtration at a low pressure drop deficit.