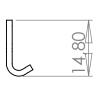

### **Specifications:**

| Depth         | 11 mm           |
|---------------|-----------------|
| Dimensions    | 61 x 29 x 11 mm |
| Finish        | Zinc Plated     |
| Length        | 61 mm           |
| Material      | Steel           |
| Spring Loaded | Yes             |
| Width         | 29 mm           |