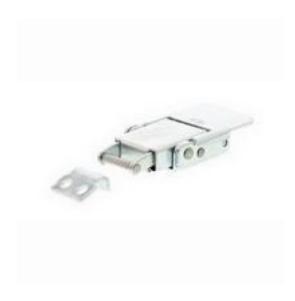

# RS Pro Steel Zinc Plated Toggle Latch, Spring Loaded, 61 x 29 x 11mm

RS Stock No: 726-4147

#### **Product Details**

RS Pro toggle latch is made of durable steel with zinc plated finish. This spring loaded latch measures  $61 \times 29 \times 11$  mm. This robust latch incorporates a fully endosed spring mechanism. The spring mechanism allows variance when different loads are applied to the latch.

#### **Features and Benefits**

- Robust latch incorporating a fully enclosed spring mechanism
- Spring mechanism allows variance when different loads are applied to the latch
- Strike catches are included with the latch