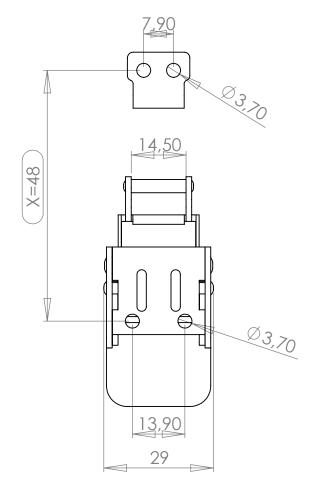

# RS Pro Steel Zinc Plated Toggle Latch, Spring Loaded, 61 x 29 x 11mm

RS Stock No: 726-4147

#### **Product Details**

RS Pro toggle latch is made of durable steel with zinc plated finish. This spring loaded latch measures  $61 \times 29 \times 11$  mm. This robust latch incorporates a fully endosed spring mechanism. The spring mechanism allows variance when different loads are applied to the latch.

### **Specifications:**

| Depth         | 11 mm           |
|---------------|-----------------|
| Dimensions    | 61 x 29 x 11 mm |
| Finish        | Zinc Plated     |
| Length        | 61 mm           |
| Material      | Steel           |
| Spring Loaded | Yes             |
| Width         | 29 mm           |