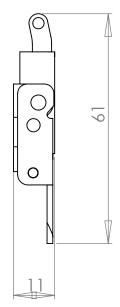

# RS Pro Steel Zinc Plated Toggle Latch, Spring Loaded, 61 x 29 x 11mm

RS Stock No: 726-4147

#### **Product Details**

RS Pro toggle latch is made of durable steel with zinc plated finish. This spring loaded latch measures  $61 \times 29 \times 11$  mm. This robust latch incorporates a fully endosed spring mechanism. The spring mechanism allows variance when different loads are applied to the latch.

### **Specifications:**

| Depth         | 11 mm           |
|---------------|-----------------|
| Dimensions    | 61 x 29 x 11 mm |
| Finish        | Zinc Plated     |
| Length        | 61 mm           |
| Material      | Steel           |
| Spring Loaded | Yes             |
| Width         | 29 mm           |