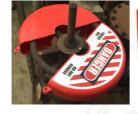

## Optional items available and more

Gate Valve size up to 23-5/8"

Cable Lockout Colour Padlock in Different Colour

Cylinder Valve Lockout Yellow

Custom made available for more components on request

master key available