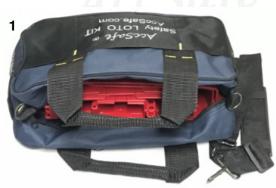

## AccSafe K15 Safety LOTO Kit with Carry Pouch

Part No.: 959479 Bag Colour: Weight: 720 grams Blue or Red

It includes all necessary components:

- 1\* 959488 AccSafe Carry Pouch Blue Canvas
- 1\* 959372RD AccSafe OSHA Safety Padlock ABS Red with Metal Shackle, c/w 2 Key
- 1\* 959375RD AccSafe Safety Padlock ABS Red with Steel Cable Length 21cm
- 1\* 959391 AccSafe Lockout Steel HASP with Red Vinyl Coated, Jaw Ø25mm, Hold Up 6 Padlock
- 1\* 959421S AccSafe Ball Valve Lockout Device S 5/16" to 2"

| S/N | Part No. | Item Description                                                                       | Unit | QTY |
|-----|----------|----------------------------------------------------------------------------------------|------|-----|
| 1   | 959488   | AccSafe Carry Pouch Blue Canvas with Shoulder Sling                                    | EA   | 1   |
| 2   | 959372RD | AccSafe OSHA Safety Padlock ABS Red with Metal Shackle, c/w 2 Key                      | EA   | 1   |
| 3   | 959375RD | AccSafe Safety Padlock ABS Red with Steel Cable L21cm, c/w 2 key                       | EA   | 1   |
| 4   | 959391   | AccSafe HK01 Lockout Steel HASP with Red Vinyl Coated, Jaw Ø25mm,<br>Hold Up 6 Padlock | EA   | 1   |
| 5   | 959421S  | AccSafe Ball Valve Lockout Device S for 5/16" to 2" Valve                              | EA   | 1   |
| 6   | 959396YL | AccSafe Multi Purpose Round Cable Lockout Device, Yellow Cable 4mm x 2m                | EA   | 1   |
| 7   | 959360   | AccSafe Lockout Tag "DO NOT OPERATE" with Cable Tie                                    | Set  | 12  |
| 8   | 959411A  | AccSafe Gate Valve Lockout Device for 1" to 2.5" Valve                                 | EA   | 1   |
| 9   | 959412A  | AccSafe Gate Valve Lockout Device for 2.5" to 5" Valve                                 | EA   | 1   |
| 10  | 959413A  | AccSafe Gate Valve Lockout Device for 5" to 6.5" Valve                                 | EA   | 1   |