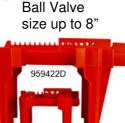

## AccSafe K15 Safety LOTO Kit with Carry Pouch

Part No.: 959479 Bag Colour: Weight: 720 grams Blue or Red

It includes all necessary components:

- 1\* 959488 AccSafe Carry Pouch Blue Canvas
- 1\* 959372RD AccSafe OSHA Safety Padlock ABS Red with Metal Shackle, c/w 2 Key
- 1\* 959375RD AccSafe Safety Padlock ABS Red with Steel Cable Length 21cm
- 1\* 959391 AccSafe Lockout Steel HASP with Red Vinyl Coated, Jaw Ø25mm, Hold Up 6 Padlock
- 1\* 959421S AccSafe Ball Valve Lockout Device S 5/16" to 2"

| S/N | Part No. | Item Description                                                                       | Unit | QTY |
|-----|----------|----------------------------------------------------------------------------------------|------|-----|
| 1   | 959488   | AccSafe Carry Pouch Blue Canvas with Shoulder Sling                                    | EA   | 1   |
| 2   | 959372RD | AccSafe OSHA Safety Padlock ABS Red with Metal Shackle, c/w 2 Key                      | EA   | 1   |
| 3   | 959375RD | AccSafe Safety Padlock ABS Red with Steel Cable L21cm, c/w 2 key                       | EA   | 1   |
| 4   | 959391   | AccSafe HK01 Lockout Steel HASP with Red Vinyl Coated, Jaw Ø25mm,<br>Hold Up 6 Padlock | EA   | 1   |
| 5   | 959421S  | AccSafe Ball Valve Lockout Device S for 5/16" to 2" Valve                              | EA   | 1   |
| 6   | 959396YL | AccSafe Multi Purpose Round Cable Lockout Device, Yellow Cable 4mm x 2m                | EA   | 1   |
| 7   | 959360   | AccSafe Lockout Tag "DO NOT OPERATE" with Cable Tie                                    | Set  | 12  |
| 8   | 959411A  | AccSafe Gate Valve Lockout Device for 1" to 2.5" Valve                                 | EA   | 1   |
| 9   | 959412A  | AccSafe Gate Valve Lockout Device for 2.5" to 5" Valve                                 | EA   | 1   |
| 10  | 959413A  | AccSafe Gate Valve Lockout Device for 5" to 6.5" Valve                                 | EA   | 1   |