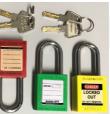

## AccSafe K15 Safety LOTO Kit with Carry Pouch

Part No.: 959479 Bag Colour: Weight: 720 grams Blue or Red

It includes all necessary components:

- 1\* 959488 AccSafe Carry Pouch Blue Canvas
- 1\* 959372RD AccSafe OSHA Safety Padlock ABS Red with Metal Shackle, c/w 2 Key
- 1\* 959375RD AccSafe Safety Padlock ABS Red with Steel Cable Length 21cm
- 1\* 959391 AccSafe Lockout Steel HASP with Red Vinyl Coated, Jaw Ø25mm, Hold Up 6 Padlock
- 1\* 959421S AccSafe Ball Valve Lockout Device S 5/16" to 2"

| S/N | Part No. | Item Description                                                                       | Unit | QTY |
|-----|----------|----------------------------------------------------------------------------------------|------|-----|
| 1   | 959488   | AccSafe Carry Pouch Blue Canvas with Shoulder Sling                                    | EA   | 1   |
| 2   | 959372RD | AccSafe OSHA Safety Padlock ABS Red with Metal Shackle, c/w 2 Key                      | EA   | 1   |
| 3   | 959375RD | AccSafe Safety Padlock ABS Red with Steel Cable L21cm, c/w 2 key                       | EA   | 1   |
| 4   | 959391   | AccSafe HK01 Lockout Steel HASP with Red Vinyl Coated, Jaw Ø25mm,<br>Hold Up 6 Padlock | EA   | 1   |
| 5   | 959421S  | AccSafe Ball Valve Lockout Device S for 5/16" to 2" Valve                              | EA   | 1   |
| 6   | 959396YL | AccSafe Multi Purpose Round Cable Lockout Device, Yellow Cable 4mm x 2m                | EA   | 1   |
| 7   | 959360   | AccSafe Lockout Tag "DO NOT OPERATE" with Cable Tie                                    | Set  | 12  |
| 8   | 959411A  | AccSafe Gate Valve Lockout Device for 1" to 2.5" Valve                                 | EA   | 1   |
| 9   | 959412A  | AccSafe Gate Valve Lockout Device for 2.5" to 5" Valve                                 | EA   | 1   |
| 10  | 959413A  | AccSafe Gate Valve Lockout Device for 5" to 6.5" Valve                                 | EA   | 1   |