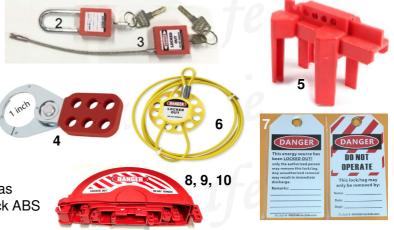

## AccSafe K15 Safety LOTO Kit with Carry Pouch

Part No.: 959479 Bag Colour: Weight: 720 grams Blue or Red

It includes all necessary components:

- 1\* 959488 AccSafe Carry Pouch Blue Canvas
- 1\* 959372RD AccSafe OSHA Safety Padlock ABS Red with Metal Shackle, c/w 2 Key
- 1\* 959375RD AccSafe Safety Padlock ABS Red with Steel Cable Length 21cm
- 1\* 959391 AccSafe Lockout Steel HASP with Red Vinyl Coated, Jaw Ø25mm, Hold Up 6 Padlock
- 1\* 959421S AccSafe Ball Valve Lockout Device S 5/16" to 2"

The AccSafe K15 Personal Lockout Tagout Safety Kit is basic designed for personal effective mechanical safety lockout. It includes all necessary components for a safe lockout procedures.

- 1\* 959396 AccSafe Multi Purpose Round Cable Lockout Device, Cable 4mm x L2m
- 12\* 959360 AccSafe Lockout Tag "DO NOT OPERATE" with Cable Tie
- 1\* AccSafe Gate Valve Lockout Set; 959411A 1" to 2.5", 959412A - 2.5" to 5", 959413A - 5" to 6.5"

| S/N | Part No. | Item Description                                                                       | Unit | QTY |
|-----|----------|----------------------------------------------------------------------------------------|------|-----|
| 1   | 959488   | AccSafe Carry Pouch Blue Canvas with Shoulder Sling                                    | EA   | 1   |
| 2   | 959372RD | AccSafe OSHA Safety Padlock ABS Red with Metal Shackle, c/w 2 Key                      | EA   | 1   |
| 3   | 959375RD | AccSafe Safety Padlock ABS Red with Steel Cable L21cm, c/w 2 key                       | EA   | 1   |
| 4   | 959391   | AccSafe HK01 Lockout Steel HASP with Red Vinyl Coated, Jaw Ø25mm,<br>Hold Up 6 Padlock | EA   | 1   |
| 5   | 959421S  | AccSafe Ball Valve Lockout Device S for 5/16" to 2" Valve                              | EA   | 1   |
| 6   | 959396YL | AccSafe Multi Purpose Round Cable Lockout Device, Yellow Cable 4mm x 2m                | EA   | 1   |
| 7   | 959360   | AccSafe Lockout Tag "DO NOT OPERATE" with Cable Tie                                    | Set  | 12  |
| 8   | 959411A  | AccSafe Gate Valve Lockout Device for 1" to 2.5" Valve                                 | EA   | 1   |
| 9   | 959412A  | AccSafe Gate Valve Lockout Device for 2.5" to 5" Valve                                 | EA   | 1   |
| 10  | 959413A  | AccSafe Gate Valve Lockout Device for 5" to 6.5" Valve                                 | EA   | 1   |