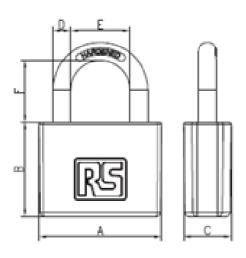

## Dimensions:

| RS Article Number: | Lock Body Dimensions (mm) |    |    |   |    |    |
|--------------------|---------------------------|----|----|---|----|----|
|                    | А                         | В  | С  | D | E  | F  |
| 827-4394           | 43                        | 33 | 17 | 6 | 21 | 22 |