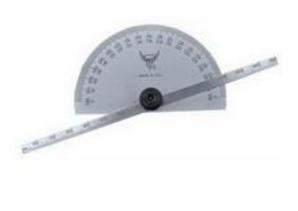

## **ENGLISH**

Datasheet

RS Pro Metric Protractor, 180° Range, 150mm Tempered Steel Blade

RS Stock No: 111-5883

### **Product Details**

RS Pro metric protractor with 180° range, comes along with a 150 mm blade. The blade is made of tempered steel and the protractor has a resolution of 1°.

#### **Features and Benefits**

- 150 mm long blade
- 1° resolution
- Metric measurement

## **Specifications:**

| Bevel              | Yes            |
|--------------------|----------------|
| Blade Length       | 150 mm         |
| Blade Material     | Tempered Steel |
| Imperial or Metric | Metric         |
| Resolution         | 1°             |
| Finish             | Satin Chrome   |
| Measurement Range  | 180°           |