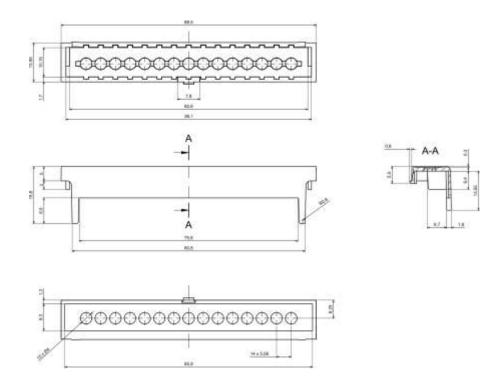

## **Features and Benefits**

- Terminal cover customizable with PLUG 5.08.
- Allows multiple reconfiguration of holes

| Category           | Accessories    |
|--------------------|----------------|
| Material           | ABS V0         |
| Height             | 19.8 mm        |
| Width              | 13.6 mm        |
| Length             | 88.5 mm        |
| Color              | Lightgray (J)  |
| Standards Met      | RoHS Compliant |
| Certificate number |                |