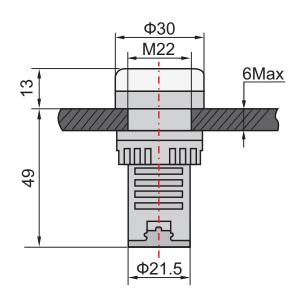

## LED Indicator 22mm White 24Vac/dc Test Circuit

RS Stock Number: 909-2522

Representative of range

## **Technical Specification**

| Colour                                | White                  |
|---------------------------------------|------------------------|
| Nominal Voltage (V <sub>n</sub> )     | 24V ac/dc              |
| Operating Voltage Range               | V <sub>n</sub> +/- 15% |
| Frequency (ac)                        | 50 - 60Hz              |
| Insulation Resistance                 | ≥ <b>2</b> ΜΩ          |
| Insulation Withstand                  | 2.5kVac, 1 minute      |
| Current Draw                          | ≤ 20mA                 |
| IP Rating (from front, panel mounted) | IP65                   |
| Brightness                            | ≥ 60 cd/m³             |
| Operational Life                      | 30,000 hours           |
| Relative Humidity                     | ≤ 98%                  |
| Operating Temperature Range           | -25°C to +55°C         |