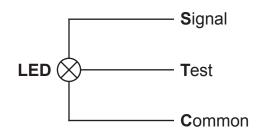

## LED Indicator 22mm White 24Vac/dc Test Circuit

RS Stock Number: 909-2522

Representative of range