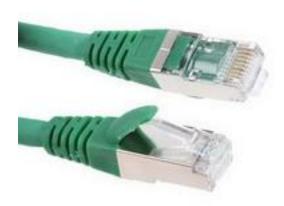

# RS Pro 5m Straight Through Cat6 Ethernet Cable Assembly, F/UTP Green LSZH

RS Stock No: 556-689

#### **Product Details**

RS Pro Cat6 cable assembly in green colour, is 5 m long and designed with straight through wiring configuration. It uses LSZH sheath material.