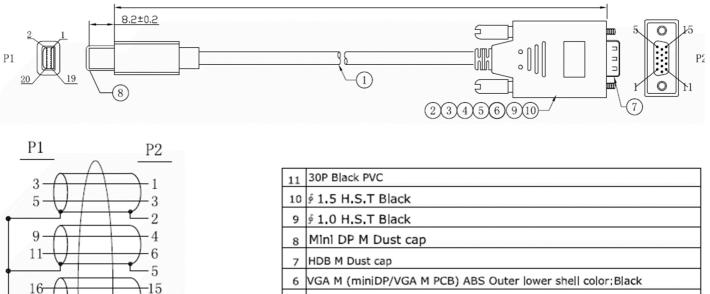

The SVGA connector is one of the most common video connectors found on computers. SVGA is an analogue signal which is slowly being replaced by digital cables such as HDMI and Displayport.

3 45P Black PVC

2

5 VGA M (mlnIDP/VGA M PCB) ABS Outer shell color:Black

mini DP TO VGA M gold plated (16.5\*28.0\*1.2MM) PCB+SMT

MINI DP M TO M~32AWG~OD4,8mm~L=2m~Black~Gold plated

4 #4-40UNC 2.8\*58.25MM Nickel plated

| 16           | $\xrightarrow{5}{15}$ |
|--------------|-----------------------|
| 18           | 17                    |
| 2            | 18                    |
| 4            | 13                    |
| 6            | 14                    |
| 19 $20$ $19$ | -19<br>-20            |
| 20           | Drai                  |