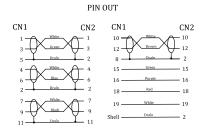

### **Diagram**

Dimensions: Millimetres

| No. | Parameter     | Specifications                                                                                                                                          |
|-----|---------------|---------------------------------------------------------------------------------------------------------------------------------------------------------|
| 1   | Cable         | UL20276 [32AWG(7/0.08TC) * 1P + D(7/0.08TC) + AI - My] * 5 + 32AWG(7/0.08TC) * 4C + D(7/0.08BC) + AI-Foil + B(80/0.12 AI-Mg), PVC Jacket, OD: 4.8±0.2mm |
| 2   | Connector - A | HDMI Male, 19 Pin, Gold Plated Shell, Gold Flash Contact                                                                                                |
| 3   | Connector - B | VGA Female, 15 Pin, Nickel Plated Shell, Gold Flash Contact, with IC                                                                                    |
| 4   | Inner Mold    | LDPE                                                                                                                                                    |
| 5   | Outer Mold    | 45P PVC                                                                                                                                                 |
| 6   | Hood          | VGA Female: ABS                                                                                                                                         |
| 7   | Dust Cover    | HDMI Male: Transparent                                                                                                                                  |