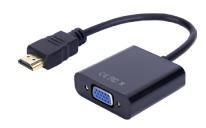

# **HDMI Plug to VGA Receptacle Adaptor**

## **Specifications**

Convert From : HDMI Plug, 19 Pin
Convert To : VGA Receptacle, 15 Pin

Cable Length : 190mm Colour : Black