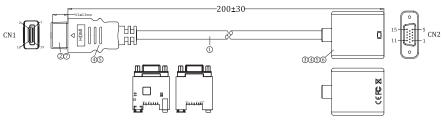

### **Diagram**

Dimensions: Millimetres

| No. | Parameter     | Specifications                                                                                                                                          |
|-----|---------------|---------------------------------------------------------------------------------------------------------------------------------------------------------|
| 1   | Cable         | UL20276 [32AWG(7/0.08TC) * 1P + D(7/0.08TC) + AI - My] * 5 + 32AWG(7/0.08TC) * 4C + D(7/0.08BC) + AI-Foil + B(80/0.12 AI-Mg), PVC Jacket, OD: 4.8±0.2mm |
| 2   | Connector - A | HDMI Male, 19 Pin, Gold Plated Shell, Gold Flash Contact                                                                                                |
| 3   | Connector - B | VGA Female, 15 Pin, Nickel Plated Shell, Gold Flash Contact, with IC                                                                                    |
| 4   | Inner Mold    | LDPE                                                                                                                                                    |
| 5   | Outer Mold    | 45P PVC                                                                                                                                                 |
| 6   | Hood          | VGA Female: ABS                                                                                                                                         |
| 7   | Dust Cover    | HDMI Male: Transparent                                                                                                                                  |