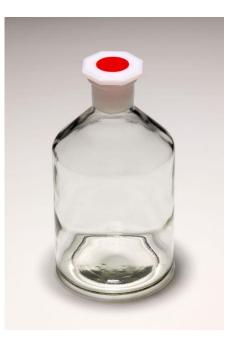

## Datasheet RS PRO- Reagent Bottle 50ml, soda-lime glass

Stock No: 2012444

## **Technical Specifications:**

| Description       | Reagent Bottle,        |
|-------------------|------------------------|
| Material & Colour | Soda-lime glass, Clear |
| Capacity          | 50ml                   |
| Closure Material  | Polyethylene           |

## Features & Benefits:

- Reagent bottle with ground neck
- Supplied with polyethylene stopper
- Ideal for the storage of liquids and solutions.

| Body diameter (mm) | 42    |
|--------------------|-------|
| Height (mm)        | 77    |
| Socket size        | 14/15 |