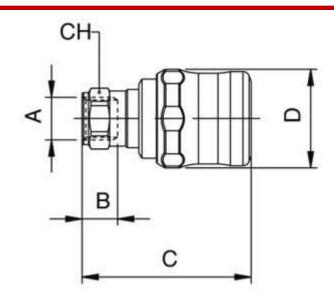

#### **Mechanical Specifications**

| Connection Type      | Threaded, Tube |
|----------------------|----------------|
| Tube Connection Size | 15             |
| Coupling Gender      | Female         |
| Threaded Connection  | 1/2 in Female  |
| Thread Size          | 1/2in          |
| Hose Barb Connection | 30.5mm         |
| Wrench Size          | 24Hex          |
| Length               | 57mm           |

| А   | В  | С  | D    | СН | Pack. |
|-----|----|----|------|----|-------|
| 1/2 | 15 | 57 | 30.5 | 24 | 10    |