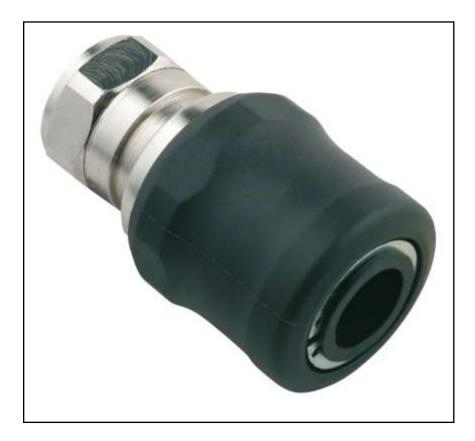

#### **Product Description**

The RS PRO female socket - safety - Italian 5 mm mainly used in compressed air & tools, pneumatic & fluid technology, food & beverages applications. It is available in nickel-plated brass. Used for compressed air and for moulding injection cooling system.