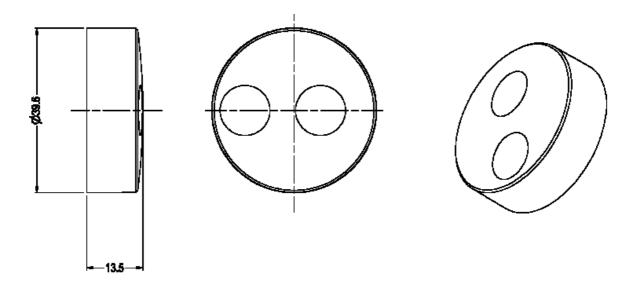

## **Description:**

This is a versatile knob designed for use on encoders. It has 3 weight versions, designated light weight (L), medium weight (M) 35g and heavy weight (H) 50gm. There are push fix and screw fix versions. The top surface has dual finger locations for fast or slow spin. The 3 different weight versions give 3 kinds of inertia

when spinning the encoder. The heavier weight versions give the feel of the more expensive solid metal knobs, whilst our internal construction options give possibility of various shaft fittings.