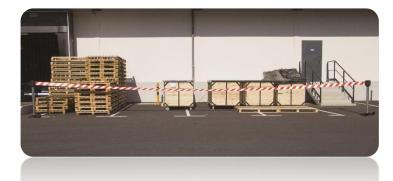

## Datasheet RS Pro RS Stock No: Tear-proof strap Width of 5 cm Can hold up to 3 straps Tear-proof strap

| REF     | RS Stock<br>No | Base dimensions<br>(mm) |     | Strap<br>length (m) | Ø Tube<br>(mm) | Weight<br>(kg) |
|---------|----------------|-------------------------|-----|---------------------|----------------|----------------|
| 2175270 |                | 310x320                 | 990 | 10                  | 80             | 17,50          |

## Made of steel

Color : Yellow with Black/Yellow strap

## Specifications :

- 10M strap/5 cm width
- Weighted base with 2 wheels and stackable
- Strap has an integrated braking system, automatic rewind
- Strap is tear-proof and the case is waterproof
- Outdoor use
- Various accessories: A4 panel (ref:RSA4PN), A3 poster holder (ref:RSA3ROT) etc