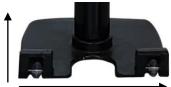

## Datasheet RS Pro RS Stock No: Tear-proof strap Width of 5 cm Can hold up to 3 straps Tear-proof strap

| REF     | RS Stock<br>No | Base dimensions<br>(mm) |     | Strap<br>length (m) | Ø Tube<br>(mm) | Weight<br>(kg) |
|---------|----------------|-------------------------|-----|---------------------|----------------|----------------|
| 2175270 |                | 310x320                 | 990 | 10                  | 80             | 17,50          |

310 mm

320 mm