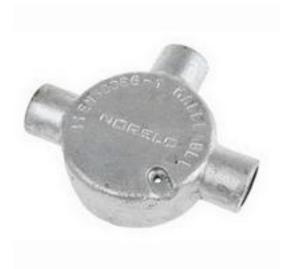

# RS Pro T Piece Cable Conduit Fitting, Steel Galvanised 20mm nominal size

RS Stock No: 228-873

#### **Product Details**

RS Pro T piece cable conduit fitting is made of galvanised steel for corrosion resistance. It has a nominal size of 20 mm. This conduit fitting has a circular box that incorporates two M4 tapped holes for lid fixing and one M4 tapped hole in base for earth screw.

#### **Features and Benefits**

- Made of galvanised steel
- Two M4 tapped holes for lid fixing
- One M4 tapped hole in base for earth screw